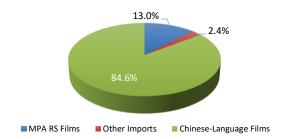

#### **MARKET SUMMARY**

YTD GBO of USD 2.6bn (RMB 17.6bn), a -36.8% y-o-y decrease, a slight (+1.5%) improvement compared to last week (-38.3%). MPA RS film share rises to a YTD best 13.0% as the market approaches its seasonal summer blackout period of imported RS films.

|                         | # Releases | Release Share |
|-------------------------|------------|---------------|
| Revenue-Sharing Films   | 15         | 9.0%          |
| Fixed-Fee Imports       | 13         | 7.8%          |
| Chinese-language Films* | 138        | 83.2%         |
| Total                   | 166        | 100.0%        |