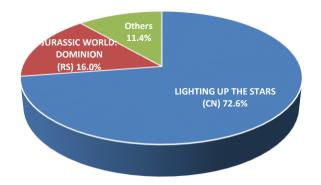

Local hit **LIGHTING UP THE STARS** sits atop the market in its second frame with USD 44.2mn (RMB 296.2mn). **JURASSIC WORLD: DOMINION** holds at a distant #2 with USD 9.7mn (RMB 65.2mn). New release **ODE TO THE SPRING** lands at #3 (USD 2.7mn, RMB 17.8mn).

LIGHTING UP THE STARS leads the market for a second week with 72.6% market share, on 43.6% of showtimes.

During the same period last year, **1921** topped weekend with USD 20.8mn (RMB 139.1mn), 47.6% of the market share.