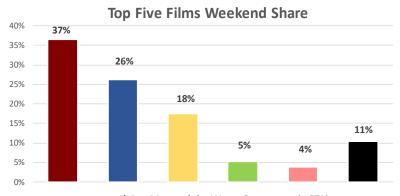

#### **WEEKEND REVIEW**

- 1) Ant-Man and the Wasp: Quantumania 37%
- 2) Cocaine Bear 26%
- 3) Jesus Revolution 18%
- 4) Avatar: The Way of Water 5%
- 5) Puss in Boots: The Last Wish 4%

The top five totaled about 85% of the total box office this past weekend with the distribution spread more evenly than last week.