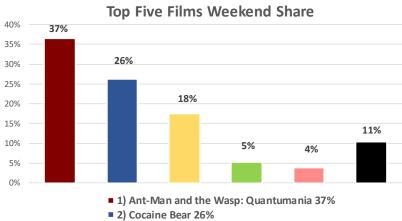

Then there was **Ant-Man and the Wasp: Quantumania**, reporting a precipitous 70% decline from last week. Granted it came off a holiday weekend, but the steep fall indicated both critics and patron reception. With it being such a huge portion of last week's box office, the effect on holdovers was highly negative, down about 66%.

3) Jesus Revolution 18%

- 4) Avatar: The Way of Water 5%
- 5) Puss in Boots: The Last Wish 4%

The top five totaled about 85% of the total box office this past weekend with the distribution spread more evenly than last week.

Holdovers last week were strong due to the holiday weekend but got clobbered this weekend for that same reason plus a huge fall off on Ant-Man

Despite the declines, this year still compares favorably with the equivalent week in 2022, up 47%.